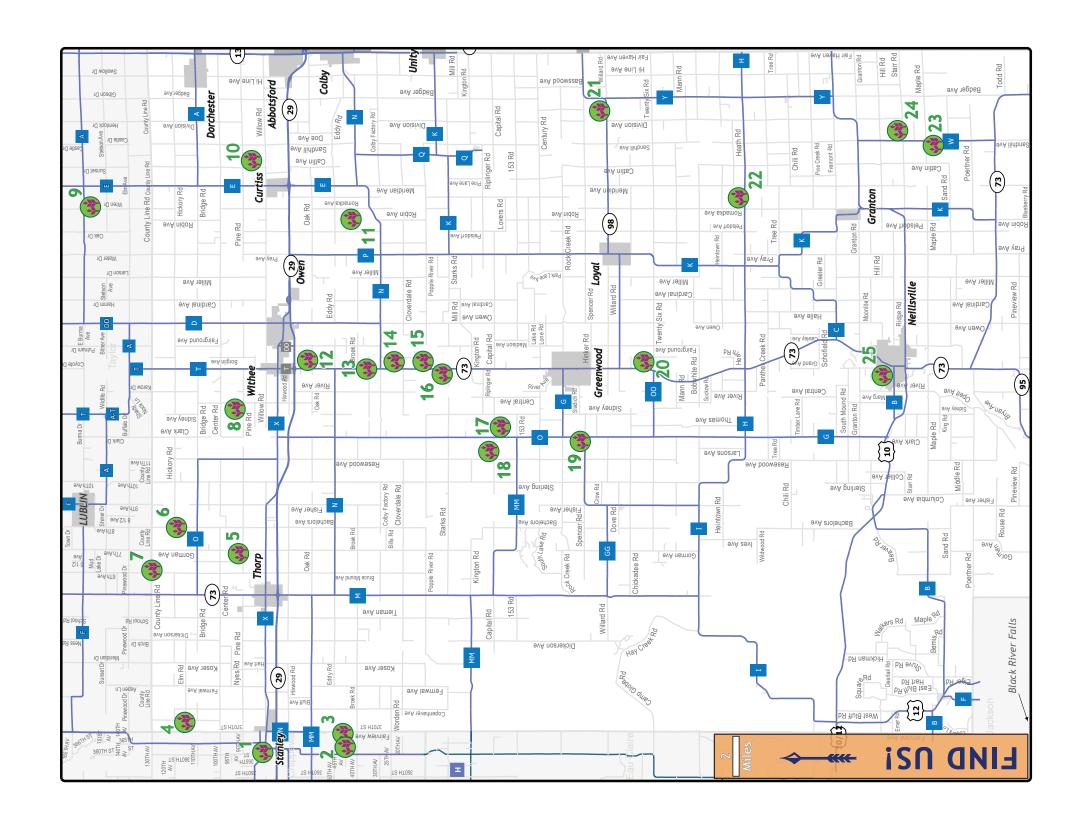

## **April through October 2024**

A self-quided tour, exploring greenhouses of Clark County

Clark County **Economic Development** Corporation & Tourism Bureau

> 715-255-9100 info@clarkcountyedc.org www.clarkcountywi.org